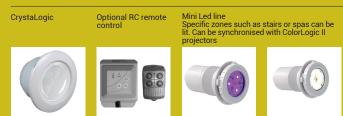

## The ADVANTAGES

- + Low electricity consumption
- + Very long service life
- + Up to 3 colour projectors can be synchronised together

#### **MINI LEDS**

- Can be used on any type of pool (Liner, Concrete, Shell).
- Easy to install in a pass-thru or a discharge.
- Suitable for the after market.

| ColorLogic II - RGB LED PROJECTOR            | ltem       |
|----------------------------------------------|------------|
| RGB concrete led light (9 leds) - 30 W       | 3478LED30  |
| Mini LEDS (3 leds) RGB concrete (new) - 15 W | 3424LEDRGB |
| RGB liner led light (9 leds) - 30 W          | 3481LED30  |
| Mini LEDS (3 leds) RGB liner (new) - 15 W    | 3429LEDRGB |