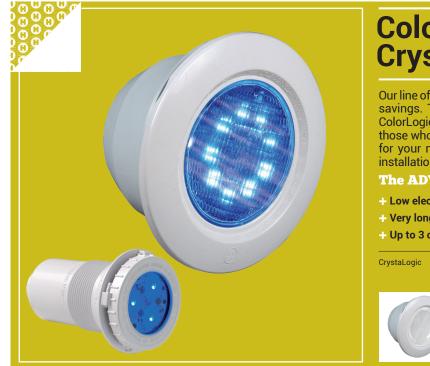

# ColorLogic<sup>®</sup> II - RGB CrystaLogic<sup>®</sup> - WHITE

Our line of Led projectors combines an aesthetic look with energy savings. Thanks to its 11 set colours and its 7 programmes, ColorLogic® II lets you create the lighting effects you need. For those who want classic white lighting Crystalogic will be perfect for your needs. These projectors can be installed on existing installations.

## **CRYSTALOGIC WHITE LED PROJECTOR**

- **Economic lighting** : fitted with monochrome high intensity Leds specially designed for lighting.
- **Easy installation** : The CrystaLogic lamp can replace a PAR 56 lamp in a classic 300 W projector.
- Due to its long service life and ease of installation, CrystaLogic requires no specific maintenance.