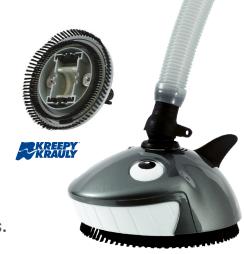

## **SANDSHARK™**

Easy to use and for all type of swimming pools.

## **FEATURES**

- Exclusive SmartTrac steering system moves the cleaner to every corner of the pool.
- 2-way cleaning, scrubs the pool floor using its rubber fins, sucks up the dirt into the filtration system.
- Includes patented flow gauge and regulator valve, making it possible to adjust the flow optimally.

- Hose length: 10.3 m
- Suction cleaning as from 10 m<sup>3</sup>/h

 Part Number
 Pce/Palet
 List Price (€ VAT excl)

 GW7900E
 20
 463