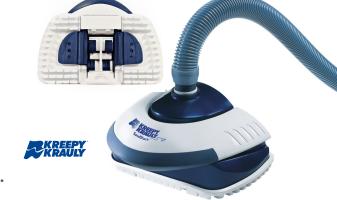

www.Bcosy.be

Ideal for above-ground and small swimming pools. Convenient and easy to use.

## **FEATURES**

- · New lovely design
- Scrubs pool floor with its patented bristles
- 2-way cleaning removes even the toughest dirt
- Includes adaptor piece to hook up the cleaner to a telescopic pole for the hard to reach areas.

- Hose length: 10 m
- Suction cleaning as from 6 m<sup>3</sup>/h

| Part Number | Pce/Palet | List Price<br>(€ VAT excl) |
|-------------|-----------|----------------------------|
| 360100-EU   | 20        | 312                        |